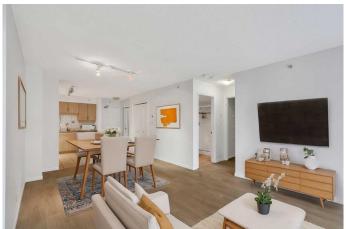

## \$324,900

2 Bedroom, 2.00 Bathroom, 836 sqft Residential on 0.00 Acres

Downtown West End, Calgary, Alberta

Welcome to 902, 650 10 Street SW â€" A Riverfront Gem in the Heart of Calgary. Discover urban living at its finest in this stunning 2-bedroom, 2-bathroom condo, perched on the 9th floor of the renowned Axxis building, offering breathtaking views of the Bow River. Perfectly located just two blocks from the scenic Bow River pathways, one block from the C-Train station, and a 10-minute walk to grocery stores and some of Calgary's top dining spots, including Bridgette Bar, Wayne's Bagels, and Noble Pie. The Axxis is a well-managed, pet-friendly building that boasts an array of premium amenities, including a fully equipped fitness center, a spacious social room with a kitchen for entertaining, a serene outdoor courtyard, visitor parking, and secure bike storage. Step inside this bright and airy west-facing unit, where freshly painted neutral tones complement the open-concept living space. The spacious living room, complete with a cozy gas fireplace, flows seamlessly into the kitchen, featuring a large island with an eating barâ€"perfect for casual dining or entertaining. Luxury vinyl plank flooring add to the home's stylish appeal, while the generous west-facing balcony invites you to enjoy sunset views. The primary bedroom offers a peaceful retreat, tucked away from the main living area, with ample closet space and a private 4-piece ensuite. The second bedroom is versatile, making it ideal for a home office or as a guest room for roommates. This unit also includes