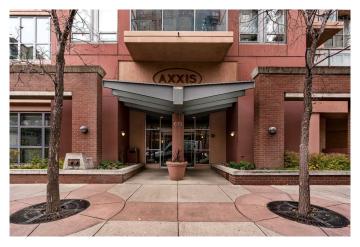

# \$324,900 - 902, 650 10 Street Sw, Calgary

MLS® #A2174078

## \$324,900

2 Bedroom, 2.00 Bathroom, 836 sqft Residential on 0.00 Acres

Downtown West End, Calgary, Alberta

Welcome to 902, 650 10 Street SW â€" A Riverfront Gem in the Heart of Calgary. Discover urban living at its finest in this stunning 2-bedroom, 2-bathroom condo, perched on the 9th floor of the renowned Axxis building, offering breathtaking views of the Bow River. Perfectly located just two blocks from the scenic Bow River pathways, one block from the C-Train station, and a 10-minute walk to grocery stores and some of Calgary's top dining spots, including Bridgette Bar, Wayne's Bagels, and Noble Pie. The Axxis is a well-managed, pet-friendly building that boasts an array of premium amenities, including a fully equipped fitness center, a spacious social room with a kitchen for entertaining, a serene outdoor courtyard, visitor parking, and secure bike storage. Step inside this bright and airy west-facing unit, where freshly painted neutral tones complement the open-concept living space. The spacious living room, complete with a cozy gas fireplace, flows seamlessly into the kitchen, featuring a large island with an eating barâ€"perfect for casual dining or entertaining. Luxury vinyl plank flooring add to the home's stylish appeal, while the generous west-facing balcony invites you to enjoy sunset views. The primary bedroom offers a peaceful retreat, tucked away from the main living area, with ample closet space and a private 4-piece ensuite. The second bedroom is versatile, making it ideal for a home office or as a guest room for roommates. This unit also includes