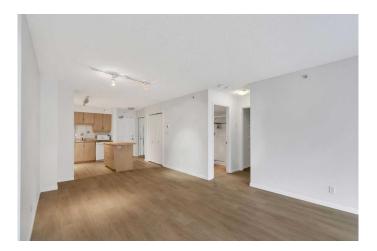

## \$324,900

2 Bedroom, 2.00 Bathroom, 836 sqft Residential on 0.00 Acres

Downtown West End, Calgary, Alberta

Welcome to 902, 650 10 Street SW â€" A Riverfront Gem in the Heart of Calgary. Discover urban living at its finest in this stunning 2-bedroom, 2-bathroom condo, perched on the 9th floor of the renowned Axxis building, offering breathtaking views of the Bow River. Perfectly located just two blocks from the scenic Bow River pathways, one block from the C-Train station, and a 10-minute walk to grocery stores and some of Calgary's top dining spots, including Bridgette Bar, Wayne's Bagels, and Noble Pie. The Axxis is a well-managed, pet-friendly building that boasts an array of premium amenities, including a fully equipped fitness center, a spacious social room with a kitchen for entertaining, a serene outdoor courtyard, visitor parking, and secure bike storage. Step inside this bright and airy west-facing unit, where freshly painted neutral tones complement the open-concept living space. The spacious living room, complete with a cozy gas fireplace, flows seamlessly into the kitchen, featuring a large island with an eating barâ€"perfect for casual dining or entertaining. Luxury vinyl plank flooring add to the home's stylish appeal, while the generous west-facing balcony invites you to enjoy sunset views. The primary bedroom offers a peaceful retreat, tucked away from the main living area, with ample closet space and a private 4-piece ensuite. The second bedroom is versatile, making it ideal for a home office or as a guest room for roommates. This unit also includes