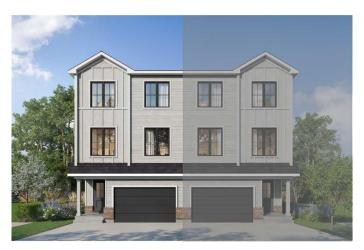

# \$529,900 - 1083 Fowler Road Sw, Airdrie

MLS® #A2181226

## \$529,900

3 Bedroom, 3.00 Bathroom, 1,768 sqft Residential on 0.10 Acres

Wildflower, Airdrie, Alberta

A beautifully designed front garage home with an open floorplan. This home is perfect for a family or a young couple or someone looking to downsize. Tasteful interiors with a Hardie Board exterior. Living in wildflower gives you access to a naturalized pond, harvest park, scenic look out points, future hill side hub and a school site. The community will also have Airdrie's first outdoor swimming pool. Photos are representative.

## **Essential Information**

MLS® # A2181226 Price \$529,900

Bedrooms 3
Bathrooms 3.00
Full Baths 2
Half Baths 1

Square Footage 1,768
Acres 0.10
Year Built 2025

Type Residential

Sub-Type Semi Detached

Style 3 Storey, Side by Side