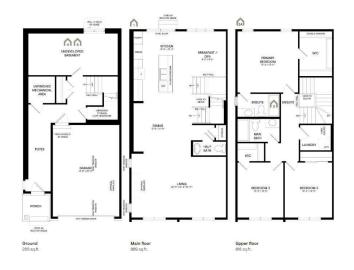

## \$529,900

3 Bedroom, 3.00 Bathroom, 1,768 sqft Residential on 0.10 Acres

Wildflower, Airdrie, Alberta

A beautifully designed front garage home with an open floorplan. This home is perfect for a family or a young couple or someone looking to downsize. Tasteful interiors with a Hardie Board exterior. Living in wildflower gives you access to a naturalized pond, harvest park, scenic look out points, future hill side hub and a school site. The community will also have Airdrie's first outdoor swimming pool. Photos are representative.

## **Essential Information**

MLS® # A2181226 Price \$529,900

Bedrooms 3
Bathrooms 3.00
Full Baths 2
Half Baths 1

Square Footage 1,768
Acres 0.10
Year Built 2025

Type Residential

Sub-Type Semi Detached

Style 3 Storey, Side by Side

## Interior

Interior Features Granite Counters, Kitchen Island, Open Floorplan, Pantry, Smart Home,

Stone Counters, Walk-In Closet(s)

Appliances Dishwasher, Dryer, Electric Range, Microwave Hood Fan, Refrigerator,