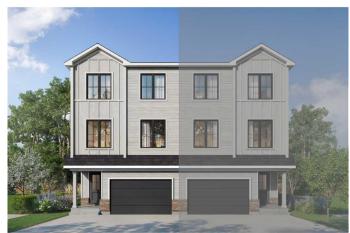

# \$529,900 - 1083 Fowler Road Sw, Airdrie

MLS® #A2181226

## \$529,900

3 Bedroom, 3.00 Bathroom, 1,768 sqft Residential on 0.10 Acres

Wildflower, Airdrie, Alberta

A beautifully designed front garage home with an open floorplan. This home is perfect for a family or a young couple or someone looking to downsize. Tasteful interiors with a Hardie Board exterior. Living in wildflower gives you access to a naturalized pond, harvest park, scenic look out points, future hill side hub and a school site. The community will also have Airdrie's first outdoor swimming pool. Photos are representative.

## **Essential Information**

MLS® # A2181226 Price \$529,900

Bedrooms 3
Bathrooms 3.00
Full Baths 2
Half Baths 1

Square Footage 1,768
Acres 0.10
Year Built 2025

Type Residential

Sub-Type Semi Detached

Style 3 Storey, Side by Side