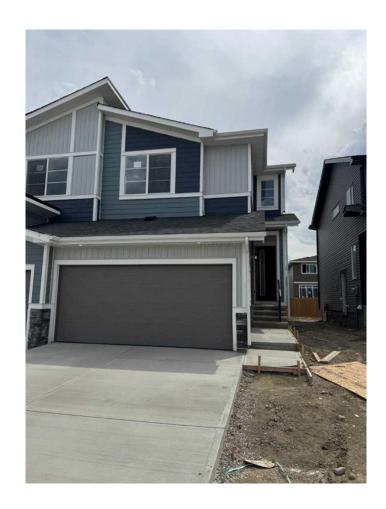

## \$596,900

3 Bedroom, 3.00 Bathroom, 1,690 sqft Residential on 0.07 Acres

NONE, Chestermere, Alberta

\*\*\*Immediate possession\*\*\*Welcome to this exquisite front-attached duplex, meticulously crafted and ready for you to call home. This residence offers a blend of contemporary design and opulent features, ensuring a lifestyle of comfort and sophistication.

Year Built 2025

Type Residential

Sub-Type Semi Detached

Style Side by Side, 2 Storey

Status Active

#### **Exterior**

Exterior Features None

Lot Description Rectangular Lot, City Lot, Level

Roof Asphalt Shingle

Construction Mixed, Vinyl Siding

Foundation Poured Concrete