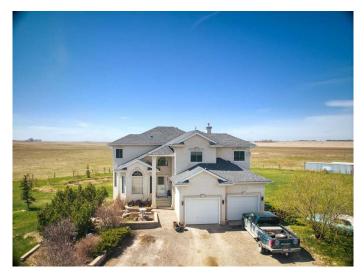

#### \$1,200,000

6 Bedroom, 4.00 Bathroom, 2,744 sqft Residential on 4.00 Acres

NONE, Rural Rocky View County, Alberta

Looking for a private retreat with easy access to Calgary? Look no further. This stunning walkout home, situated on 4 acres, offers breathtaking mountain views from every level. A grand spiral staircase leads to four spacious bedrooms, including a master suite with a luxurious ensuite. The open-concept main floor features a cozy family room and a large kitchen with an island, plus an eat-in nook or formal dining room for special occasions. Two-storey vault in the family room and living rooms, With rounded corners, hardwood and ceramic tile flooring, and a beautifully open layout, this home provides both comfort and privacy. Convenient main floor laundry adds to the home's practicality.

## Exterior

| Exterior Features | Balcony                              |
|-------------------|--------------------------------------|
| Lot Description   | No Neighbours Behind, Private, Views |
| Roof              | Asphalt Shingle                      |
| Construction      | Brick, Stucco                        |
| Foundation        | Poured Concrete                      |