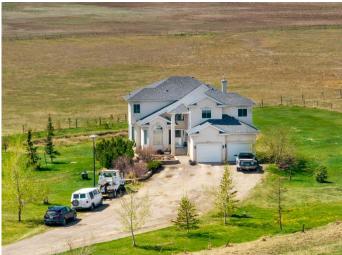

#### \$1,200,000

6 Bedroom, 4.00 Bathroom, 2,744 sqft Residential on 4.00 Acres

NONE, Rural Rocky View County, Alberta

Looking for a private retreat with easy access to Calgary? Look no further. This stunning walkout home, situated on 4 acres, offers breathtaking mountain views from every level. A grand spiral staircase leads to four spacious bedrooms, including a master suite with a luxurious ensuite. The open-concept main floor features a cozy family room and a large kitchen with an island, plus an eat-in nook or formal dining room for special occasions. Two-storey vault in the family room and living rooms, With rounded corners, hardwood and ceramic tile flooring, and a beautifully open layout, this home provides both comfort and privacy. Convenient main floor laundry adds to the home's practicality.

## Exterior

| Exterior Features | Balcony                              |
|-------------------|--------------------------------------|
| Lot Description   | No Neighbours Behind, Private, Views |
| Roof              | Asphalt Shingle                      |
| Construction      | Brick, Stucco                        |
| Foundation        | Poured Concrete                      |