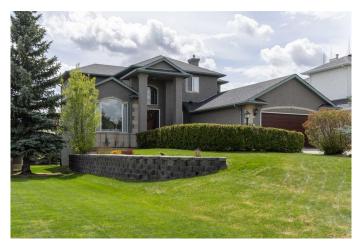

# \$1,150,000 - 103 Palomino Boulevard, Rural Rocky View County

MLS® #A2203786

### \$1,150,000

6 Bedroom, 5.00 Bathroom, 2,246 sqft Residential on 0.28 Acres

Springbank Links, Rural Rocky View County, Alberta

If you've been searching for that perfect blend of country charm and modern comfort, look no further than 103 Palomino Boulevard. This fully renovated, air conditioned home, set on 0.28 acres of prime Springbank land, offers all the space, warmth, and quality craftsmanship a family could hope for. With six bedrooms and 4.5 baths, there's room for everyoneâ€"whether you're raising a family, hosting the grandkids, or just enjoying the peace and quiet of country living. Over the last four years, every inch of this 2,246 sq. ft. home has been thoughtfully updated, so you can simply move in and start making memories.

This home is a rare find in Springbank Linksâ€"modern where it matters, but with all the warmth and character of a true country estate.

Built in 1998