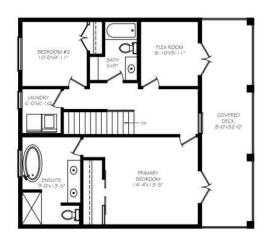

## \$675,000

2 Bedroom, 3.00 Bathroom, 1,754 sqft Residential on 0.10 Acres

Lakewood Meadows, Strathmore, Alberta

Welcome Home to Lakewood, Strathmoreâ€"Your Dream, Your Way!

Ready to build your dream home? Kelly Kustom Homes is offering an exciting opportunity in the vibrant Lakewood community! Picture yourself in this beautiful new construction featuring 3 bedrooms, 2.5 bathrooms, and luxurious comforts designed with your lifestyle in mind.

Inside, you'll find thoughtfully designed spaces where modern elegance meets cozy comfort, ideal for family moments, celebrations with friends, or simply unwinding after a busy day. Natural sunlight will stream through your open-concept home, creating a warm, inviting atmosphere you'll love coming home to.

# of Fireplaces

**Fireplaces** Electric, Gas, Living Room

Has Basement Yes

Full, Unfinished Basement