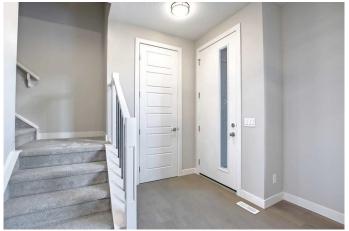

Step inside to discover soaring 9-foot ceilings on the main floor, creating an expansive and airy atmosphere throughout. The chef-inspired kitchen boasts pristine quartz countertops, while elegant engineered hardwood flooring flows seamlessly across the main level. Designed with both style and practicality in mind, the home features a built-in hook and shelf at the rear entry, perfect for keeping your space organized and clutter-free.

This exceptional townhouse is a must-see for those looking for a contemporary lifestyle in a welcoming community. Please note: Front elevation and interior photos are of the same model for illustration purposes only and may differ from the subject home. Actual finishes, colours, and options (such as the electric fireplace and secondary paint colours) may vary. Call today!