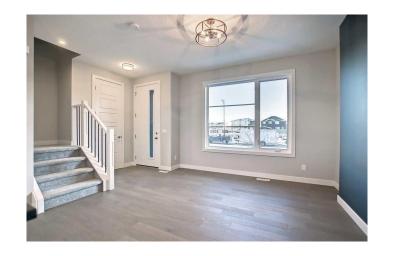

Step inside to discover soaring 9-foot ceilings on the main floor, creating an expansive and airy atmosphere throughout. The chef-inspired kitchen boasts pristine quartz countertops, while elegant engineered hardwood flooring flows seamlessly across the main level. Designed with both style and practicality in mind, the home features a built-in hook and shelf at the rear entry, perfect for keeping your space organized and clutter-free.

This exceptional townhouse is a must-see for those looking for a contemporary lifestyle in a welcoming community. Please note: Front elevation and interior photos are of the same model for illustration purposes only and may differ from the subject home. Actual finishes, colours, and options (such as the electric fireplace and secondary paint colours) may vary. Call today!