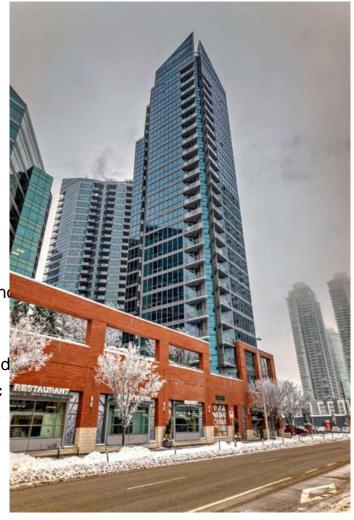

# \$379,900

2 Bedroom, 2.00 Bathroom, 847 sqft Residential on 0.00 Acres

Beltline, Calgary, Alberta

Welcome to #401, 220-12 Ave SE at the Keynote. Located in the heart of downtown. Close to public transportation, restaurants, coffee shops, Saddledome, and much more. This 2 bedroom, 2 bathroom condo features 9' ceilings, ton of windows, in-suite laundry, granite countertops, stainless steel appliances, and balcony. The unit also includes 1 titled parking stall, and 1 titled storage unit. A secured building with fob key entry. Some of the amenities includes a full gym, owners lounge, hot tubs, and guest suites available for out of town guest. Stop commuting into downtown for work or play. book your showing today