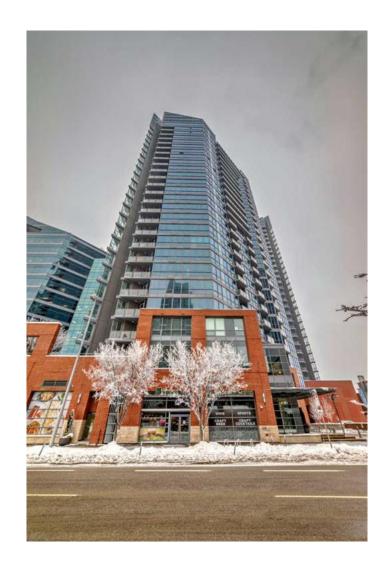

# \$379,900

2 Bedroom, 2.00 Bathroom, 847 sqft Residential on 0.00 Acres

Beltline, Calgary, Alberta

Welcome to #401, 220-12 Ave SE at the Keynote. Located in the heart of downtown. Close to public transportation, restaurants, coffee shops, Saddledome, and much more. This 2 bedroom, 2 bathroom condo features 9' ceilings, ton of windows, in-suite laundry, granite countertops, stainless steel appliances, and balcony. The unit also includes 1 titled parking stall, and 1 titled storage unit. A secured building with fob key entry. Some of the amenities includes a full gym, owners lounge, hot tubs, and guest suites available for out of town guest. Stop commuting into downtown for work or play. book your showing today