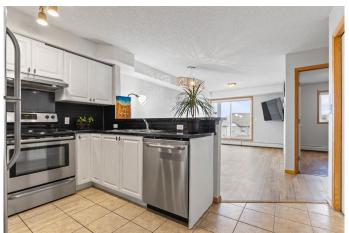

## \$249,999

2 Bedroom, 1.00 Bathroom, 762 sqft Residential on 0.00 Acres

Saddle Ridge, Calgary, Alberta

This is a great start home or investment property opportunity. Property currently rented month to month for \$1750 include utilities and tenant looking for long term. This top unit offers two beds and one bath, and open concept with in suite laundry room. The open floor plan showcases a spacious living room with large windows that flood the space with lots of natural light. This beautifully designed unit also features a private balcony, perfect for outdoor relaxation. The community hub offers a wide range of amenities, including local convenient ethnic shopping, parks, school, and LRT. Nearby services include Superstore, Costco, and Cross-Iron Mills Mall and airport.

### Interior

Interior Features Breakfast Bar

Appliances Dishwasher, Electric Stove, Range Hood, Refrigerator, Window

Coverings

Heating Hot Water

Cooling None