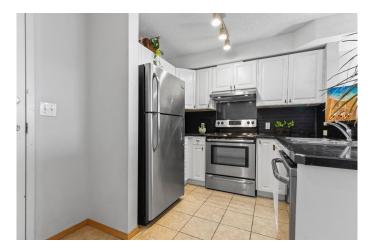

## \$249,999

2 Bedroom, 1.00 Bathroom, 762 sqft Residential on 0.00 Acres

Saddle Ridge, Calgary, Alberta

This is a great start home or investment property opportunity. Property currently rented month to month for \$1750 include utilities and tenant looking for long term. This top unit offers two beds and one bath, and open concept with in suite laundry room. The open floor plan showcases a spacious living room with large windows that flood the space with lots of natural light. This beautifully designed unit also features a private balcony, perfect for outdoor relaxation. The community hub offers a wide range of amenities, including local convenient ethnic shopping, parks, school, and LRT. Nearby services include Superstore, Costco, and Cross-Iron Mills Mall and airport.

### Interior

Interior Features Breakfast Bar

Appliances Dishwasher, Electric Stove, Range Hood, Refrigerator, Window

Coverings

Heating Hot Water

Cooling None