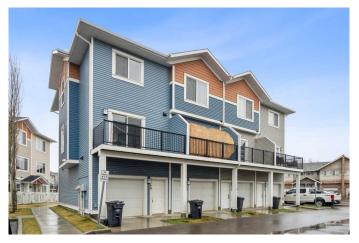

## \$360,000

3 Bedroom, 3.00 Bathroom, 1,492 sqft Residential on 0.04 Acres

NONE, High River, Alberta

3 bedroom, 2 full bathroom, 1 half bathroom townhome in the serene community of High River, offering a perfect blend of modern living and natural beauty. This 3 story home features a single garage and driveway for convenient parking. The ground floor boasts a bright office, tons of storage and a half bathroom. The open concept second floor is perfect for entertaining and living, with a spacious kitchen, dining, and living room area. The third floor offers three comfortable bedrooms and 2 full bathroom. The master bedroom has an en-suite with a shower. Escape the city hustle without sacrificing convenience and enjoy the refreshing prairie air in this idyllic townhome.

#### **Exterior**

Exterior Features None

Lot Description Landscaped, Low Maintenance Landscape, Street Lighting

Roof Asphalt Shingle

Construction Vinyl Siding, Wood Frame

Foundation Poured Concrete