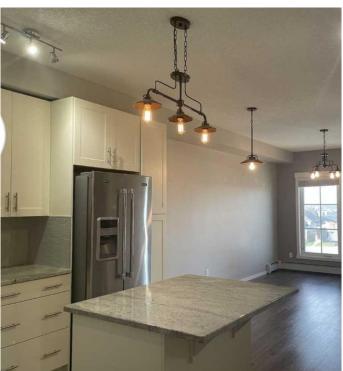

### \$251,500

1 Bedroom, 1.00 Bathroom, 567 sqft Residential on 0.00 Acres

Copperfield, Calgary, Alberta

Welcome to Copperfield Park II This open floor plan 1 Bed 1 Bath unit has granite countertops/island in the kitchen with stainless steel appliances. The spacious living room leads to your balcony that has a beautiful mountain view. The primary bedroom has a walkthrough closet with organizers and shelving. There is insuite storage, one titled parking stall an one assigned storage unit

#### **Exterior**

Exterior Features Balcony

Construction Wood Frame