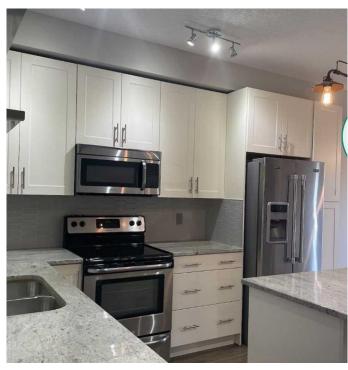

### \$251,500

1 Bedroom, 1.00 Bathroom, 567 sqft Residential on 0.00 Acres

Copperfield, Calgary, Alberta

Welcome to Copperfield Park II This open floor plan 1 Bed 1 Bath unit has granite countertops/island in the kitchen with stainless steel appliances. The spacious living room leads to your balcony that has a beautiful mountain view. The primary bedroom has a walkthrough closet with organizers and shelving. There is insuite storage, one titled parking stall an one assigned storage unit

#### **Essential Information**

MLS® # A2217515 Price \$251,500

Bedrooms 1

Bathrooms 1.00

Full Baths 1

Square Footage 567

Acres 0.00

Year Built 2014

#### Interior

Interior Features Elevator, No Animal Home, Open Floorplan

Appliances Dishwasher, Electric Stove, Microwave, Microwave Hood Fan,

Refrigerator, Washer/Dryer

Heating Boiler Cooling None