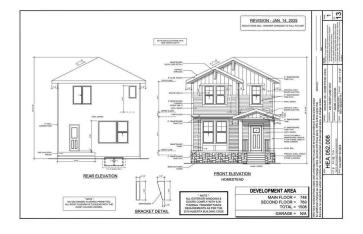

#### **Essential Information**

MLS® # A2217577

Price \$589,900

Bedrooms 3

Bathrooms 3.00 Full Baths 2

Half Baths 1

Square Footage 1,508 Acres 0.08 Year Built 2025

Type Residential
Sub-Type Detached
Style 2 Storey
Status Active