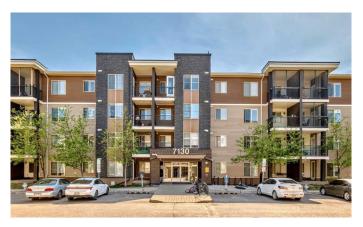

# \$228,999 - 411, 7130 80 Avenue Ne, Calgary

MLS® #A2218066

#### \$228,999

1 Bedroom, 1.00 Bathroom, 510 sqft Residential on 0.00 Acres

Saddle Ridge, Calgary, Alberta

Welcome to this TOP FLOOR 1 bedroom condo that won't break the bank! Condo fees are only \$265 which includes everything except power. Featuring INSUITE LAUNDRY, stainless steel appliances, open floorplan, FRESHLY PAINTED, and a covered balcony. Includes 1 assigned parking stall, but a coveted bonus is that the building sides a street with lots of extra street parking. Don't have a car? No worries as this perfect location is located close to a plethora of amenities. Right across the street is a Tim Hortons, Esso, food stores, and bussing. Or you can walk only 15 minutes to the Saddletowne shopping area and the LRT station! Complex allows pets which is perfect with all the immediate surrounding walking paths. Tenant on a 6 month lease until the end of Feb. Turnkey investment.

#### **Exterior**

Exterior Features Balcony

Construction Stone, Vinyl Siding, Wood Frame