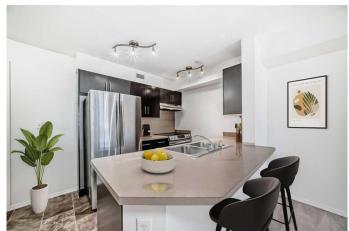

#### \$228,999

1 Bedroom, 1.00 Bathroom, 510 sqft Residential on 0.00 Acres

Saddle Ridge, Calgary, Alberta

Welcome to this TOP FLOOR 1 bedroom condo that won't break the bank! Condo fees are only \$265 which includes everything except power. Featuring INSUITE LAUNDRY, stainless steel appliances, open floorplan, FRESHLY PAINTED, and a covered balcony. Includes 1 assigned parking stall, but a coveted bonus is that the building sides a street with lots of extra street parking. Don't have a car? No worries as this perfect location is located close to a plethora of amenities. Right across the street is a Tim Hortons, Esso, food stores, and bussing. Or you can walk only 15 minutes to the Saddletowne shopping area and the LRT station! Complex allows pets which is perfect with all the immediate surrounding walking paths. Tenant on a 6 month lease until the end of Feb. Turnkey investment.

### Interior

Interior Features No Animal Home, No Smoking Home, Open Floorplan

Appliances Dishwasher, Dryer, Refrigerator, Stove(s), Washer, Window Coverings

Heating Baseboard

Cooling None