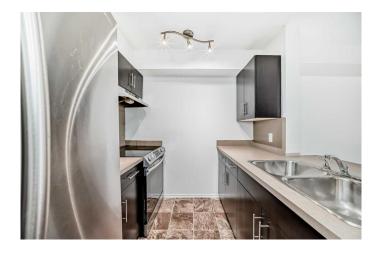

#### \$228,999

1 Bedroom, 1.00 Bathroom, 510 sqft Residential on 0.00 Acres

Saddle Ridge, Calgary, Alberta

Welcome to this TOP FLOOR 1 bedroom condo that won't break the bank! Condo fees are only \$265 which includes everything except power. Featuring INSUITE LAUNDRY, stainless steel appliances, open floorplan, FRESHLY PAINTED, and a covered balcony. Includes 1 assigned parking stall, but a coveted bonus is that the building sides a street with lots of extra street parking. Don't have a car? No worries as this perfect location is located close to a plethora of amenities. Right across the street is a Tim Hortons, Esso, food stores, and bussing. Or you can walk only 15 minutes to the Saddletowne shopping area and the LRT station! Complex allows pets which is perfect with all the immediate surrounding walking paths. Tenant on a 6 month lease until the end of Feb. Turnkey investment.

### Interior

Interior Features No Animal Home, No Smoking Home, Open Floorplan

Appliances Dishwasher, Dryer, Refrigerator, Stove(s), Washer, Window Coverings

Heating Baseboard

Cooling None