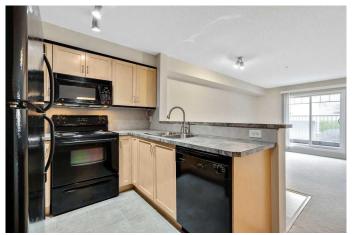

## \$236,000

1 Bedroom, 1.00 Bathroom, 579 sqft Residential on 0.00 Acres

Panorama Hills, Calgary, Alberta

This lovely squeaky clean apartment condo checks all the boxes. With a crisp, clean fresh coat of paint there is nothing to do but move in and unpack. This is a quite, well constructed complex and this unit is conveniently located on the main floor just a short distance from the stairs (or elevator) to the secure underground heated parking and large secure underground storage unit. This bright unit boasts a full sized stacking laundry in suite. generous living space, gas line to deck and a fabulous area opposite the kitchen you can use as a home office. Located in the quiet community of Panorama Hills, you can walk to the bus, shopping, landmark cinemas, library etc.

#### Interior

Interior Features Laminate Counters, No Smoking Home, Vinyl Windows, Breakfast Bar,

Elevator, See Remarks

Appliances Dishwasher, Garage Control(s), Microwave Hood Fan, Refrigerator,

Window Coverings, Electric Range, Washer/Dryer Stacked