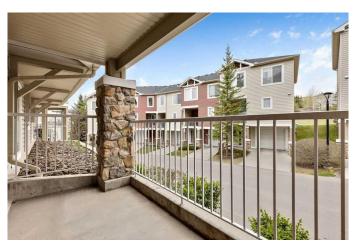

## \$236,000

1 Bedroom, 1.00 Bathroom, 579 sqft Residential on 0.00 Acres

Panorama Hills, Calgary, Alberta

This lovely squeaky clean apartment condo checks all the boxes. With a crisp, clean fresh coat of paint there is nothing to do but move in and unpack. This is a quite, well constructed complex and this unit is conveniently located on the main floor just a short distance from the stairs (or elevator) to the secure underground heated parking and large secure underground storage unit. This bright unit boasts a full sized stacking laundry in suite. generous living space, gas line to deck and a fabulous area opposite the kitchen you can use as a home office. Located in the quiet community of Panorama Hills, you can walk to the bus, shopping, landmark cinemas, library etc.

## **Exterior**

Exterior Features BBQ gas line, Storage

Construction Concrete, Vinyl Siding, Wood Frame, Stone

Foundation Poured Concrete