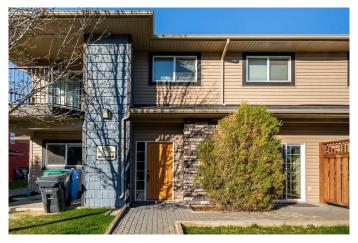

# \$239,900 - 1, 899 Mt Sundance Manor W, Lethbridge

MLS® #A2219275

# \$239,900

2 Bedroom, 1.00 Bathroom, 856 sqft Residential on 0.00 Acres

Sunridge, Lethbridge, Alberta

Located in Lethbridge's Sunridge, this well-maintained condo offers comfortable living with great amenities. The kitchen features stainless steel appliances, an island, and solid-surface countertops. The living area is open to the kitchen and filled with natural light. Two bedrooms and a four-piece bathroom are also included. All exterior maintenance, including snow removal and lawn care, is taken care of, making this property perfect for students, investors, or first-time buyers. An additional single-car garage can be purchased for an additional \$20,000.

# **Community Information**

Address 1, 899 Mt Sundance Manor W

Subdivision Sunridge
City Lethbridge
County Lethbridge
Province Alberta
Postal Code T1J 5T6