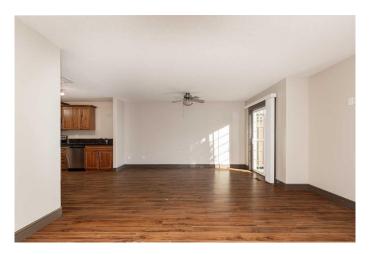

# \$239,900

2 Bedroom, 1.00 Bathroom, 856 sqft Residential on 0.00 Acres

Sunridge, Lethbridge, Alberta

Located in Lethbridge's Sunridge, this well-maintained condo offers comfortable living with great amenities. The kitchen features stainless steel appliances, an island, and solid-surface countertops. The living area is open to the kitchen and filled with natural light. Two bedrooms and a four-piece bathroom are also included. All exterior maintenance, including snow removal and lawn care, is taken care of, making this property perfect for students, investors, or first-time buyers. An additional single-car garage can be purchased for an additional \$20,000.

### Interior

Interior Features Ceiling Fan(s), Kitchen Island, Open Floorplan, Vinyl Windows

Appliances Dishwasher, Dryer, Microwave Hood Fan, Refrigerator, Stove(s),

Washer

Heating Forced Air

Cooling None