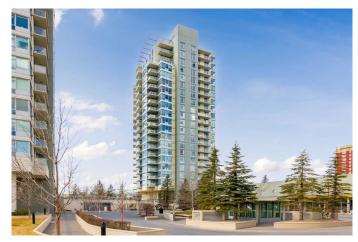

# \$364,900 - 407, 55 Spruce Place Sw, Calgary

MLS® #A2222344

### \$364,900

2 Bedroom, 2.00 Bathroom, 890 sqft Residential on 0.00 Acres

Spruce Cliff, Calgary, Alberta

Welcome to this charming and spacious 2-bedroom, 2-bathroom condo offering 890 sq.ft. of thoughtfully designed urban living. Ideally situated in a highly sought-after location, this northwest-facing unit combines comfort, convenience, and breathtaking views to create a truly exceptional living experience. Step inside and be greeted by a thoughtfully designed open-concept layout that maximizes both space and natural light. The spacious living room features a cozy gas fireplace, perfect for relaxing evenings or entertaining guests. From here, step out onto the expansive private balcony where you can enjoy your morning coffee or unwind at the end of the day while soaking in stunning panoramic views of the surrounding area. This unit also comes with a heated underground parking stall and a secure storage lockerâ€"ideal for keeping your belongings organized and your vehicle protected during Calgary's winter months. Enjoy complimentary access to a top-tier recreation centre complete with a full-size pool and a fully equipped fitness area. Just two traffic lights and a quick 5-minute drive to downtownâ€"or hop on your bike and be there in 10 minutes. You're also steps from parks, a golf course, off-leash dog areas, and the Underground Westbrook LRT station, with shopping and dining just across the street. Easy access to major highways and the mountains makes weekend escapes a breeze. Whether you're a young professional, downsizer, or savvy

# of Stories 22