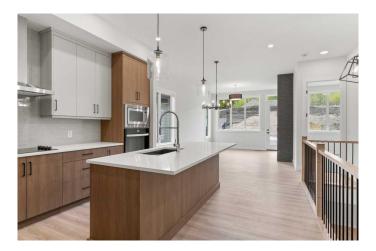

Step inside to discover a bright, open-concept layout filled with modern elegance and premium finishes. The gourmet kitchen is a culinary masterpiece, featuring quartz countertops, designer cabinetry, and abundant prep spaceâ€"perfect for both everyday meals and entertaining. The inviting living area is anchored by a sophisticated fireplace, creating a cozy ambiance year-round.

### Interior

Interior Features Double Vanity, Kitchen Island, No Animal Home, No Smoking Home,

Walk-In Closet(s), Wet Bar

Appliances Built-In Oven, Dishwasher, Dryer, Electric Cooktop, Microwave, Range

Hood, Refrigerator, Washer