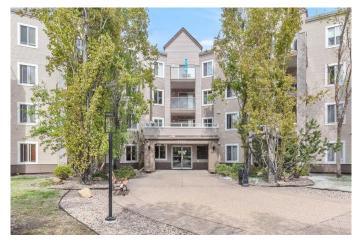

## \$309,900

2 Bedroom, 2.00 Bathroom, 806 sqft Residential on 0.00 Acres

Somerset, Calgary, Alberta

Back on market due to financing. Top features: 2 bedrooms | 2 full bathrooms | 2 parking stalls | Top floor with pond views | Updated/renovated home | Brand new LVP floor | 2 mins to C-train station | Low condo fees. Check out this TOP-FLOOR and MOVE-IN READY condo in the desirable community of Somerset â€" just a 2-min walk to the C-train station and close to every amenity you need! This renovated and affordable unit features 2 bedrooms, 2 full bathrooms, and low condo fees that include ALL utilities (gas, water & electricity), plus 2 parking stalls. Immediate possession is available! Inside, you'II find an open-concept layout with new luxury vinyl plank flooring (waterproof, soundproof, pet-proof & scratch resistant), fresh paint, and updated light fixtures. The kitchen features newer appliances, concrete countertops and ample cabinetry. Enjoy the bright living area that opens to your private balcony with serene pond views â€" perfect for unwinding or entertaining. The generously sized primary bedroom has a walk-in closet and a 4pc ensuite bath. The sizable second bedroom is steps to the second full bathroom. Perfect for kids' room, guests, roommates or as a home office, offering versatility to suit your needs. Additional features include in-unit laundry and no upstairs neighbours! Well-maintained complex and pets friendly (dogs & cats are OK subject to board approval). Proximity to all levels of schools