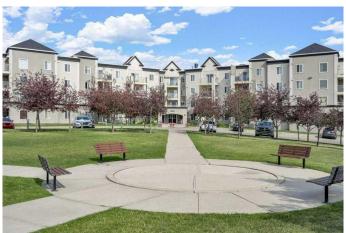

## \$309,900

2 Bedroom, 2.00 Bathroom, 806 sqft Residential on 0.00 Acres

Somerset, Calgary, Alberta

Back on market due to financing. Top features: 2 bedrooms | 2 full bathrooms | 2 parking stalls | Top floor with pond views | Updated/renovated home | Brand new LVP floor | 2 mins to C-train station | Low condo fees. Check out this TOP-FLOOR and MOVE-IN READY condo in the desirable community of Somerset â€" just a 2-min walk to the C-train station and close to every amenity you need! This renovated and affordable unit features 2 bedrooms, 2 full bathrooms, and low condo fees that include ALL utilities (gas, water & electricity), plus 2 parking stalls. Immediate possession is available! Inside, you'II find an open-concept layout with new luxury vinyl plank flooring (waterproof, soundproof, pet-proof & scratch resistant), fresh paint, and updated light fixtures. The kitchen features newer appliances, concrete countertops and ample cabinetry. Enjoy the bright living area that opens to your private balcony with serene pond views â€" perfect for unwinding or entertaining. The generously sized primary bedroom has a walk-in closet and a 4pc ensuite bath. The sizable second bedroom is steps to the second full bathroom. Perfect for kids' room, guests, roommates or as a home office, offering versatility to suit your needs. Additional features include in-unit laundry and no upstairs neighbours! Well-maintained complex and pets friendly (dogs & cats are OK subject to board approval). Proximity to all levels of schools