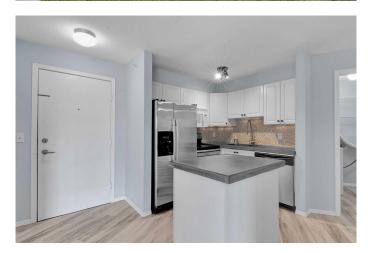

## \$309,900

2 Bedroom, 2.00 Bathroom, 806 sqft Residential on 0.00 Acres

Somerset, Calgary, Alberta

Back on market due to financing. Top features: 2 bedrooms | 2 full bathrooms | 2 parking stalls | Top floor with pond views | Updated/renovated home | Brand new LVP floor | 2 mins to C-train station | Low condo fees. Check out this TOP-FLOOR and MOVE-IN READY condo in the desirable community of Somerset â€" just a 2-min walk to the C-train station and close to every amenity you need! This renovated and affordable unit features 2 bedrooms, 2 full bathrooms, and low condo fees that include ALL utilities (gas, water & electricity), plus 2 parking stalls. Immediate possession is available! Inside, you'II find an open-concept layout with new luxury vinyl plank flooring (waterproof, soundproof, pet-proof & scratch resistant), fresh paint, and updated light fixtures. The kitchen features newer appliances, concrete countertops and ample cabinetry. Enjoy the bright living area that opens to your private balcony with serene pond views â€" perfect for unwinding or entertaining. The generously sized primary bedroom has a walk-in closet and a 4pc ensuite bath. The sizable second bedroom is steps to the second full bathroom. Perfect for kids' room, guests, roommates or as a home office, offering versatility to suit your needs. Additional features include in-unit laundry and no upstairs neighbours! Well-maintained complex and pets friendly (dogs & cats are OK subject to board approval). Proximity to all levels of schools

### Interior

Interior Features Open Floorplan, Storage, Walk-In Closet(s)

Appliances Dishwasher, Dryer, Electric Stove, Microwave Hood Fan, Refrigerator,

Washer, Window Coverings

Heating Forced Air

Cooling None