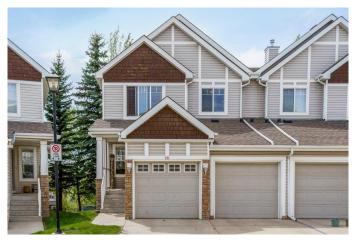

# \$522,500 - 181 Hidden Creek Gardens Nw, Calgary

MLS® #A2224711

## \$522,500

2 Bedroom, 3.00 Bathroom, 1,546 sqft Residential on 0.07 Acres

Hidden Valley, Calgary, Alberta

Attractive two-storey, end unit townhouse in the desirable community of Hidden Valley NW is an absolute must see! Pride of ownership is evident in this 1,545 sq. ft., 2 bedrooms, 2.5 bath home. A wide front drive and insulated, attached, double garage ensure parking room for at least four vehicles. The main floor introduces you to an open-concept living room, dining area and kitchen, each with their own unique features. A natural gas fireplace with tiled mantle in the living room provides charm and warmth on cold winter evenings. The dining area affords access to the sunny SW facing patio where you can barbecue to your heart's content and take in a splendid view of the Valley. The kitchen has elegant white cabinets, new stainless appliances, deluxe granite countertops, an island/breakfast bar providing additional prep room, a handy corner pantry and a special touch â€" new ceramic tiling (kitchen and dining area) with in-floor heating (kitchen only). A convenient 2-pc. bath with roughed-in plumbing for laundry completes the main level. Note that the lighting on the main level has been upgraded. The second floor has a substantial, roomy primary bedroom with a vaulted ceiling and a 4-pc. ensuite, once more, with the added comfort of ceramic tiling and in-floor heating. An amply sized second bedroom also has a 4-pc. ensuite. A bonus area could be utilized as a home office, reading area or entertainment zone. The walk-out basement is fully finished and features an electric fireplace,