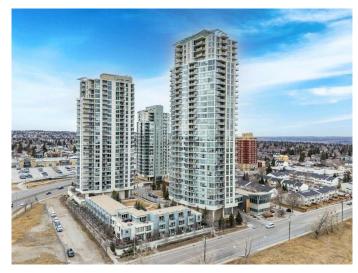

# \$409,900 - 605, 99 Spruce Place Sw, Calgary

MLS® #A2225653

# \$409,900

2 Bedroom, 2.00 Bathroom, 934 sqft Residential on 0.00 Acres

Spruce Cliff, Calgary, Alberta

Welcome to your new home in the Ovation Building at Westgate Park. Offering 2 indoor parking spots This is a fabulous location and amazing views from this terrific, refreshed IMMEDIATE possession condo! Just professionally PAINTED and cleaned for you. TWO titled parking stalls! NEW (2024) oversized LG washer and dryer that you control from your phone. Frigidaire natural gas stove, microwave, and brand NEW refrigerator for the serious chef who enjoys entertaining. The Bosch dishwasher is ultra quiet and makes this kitchen just perfect. Nothing to do, just move right in and make this your beautiful new home!! This 2-bedroom - 2-bathroom Executive Condo offers air conditioning, 9 ft ceilings, and elegance to the space. There are large closets throughout, and the master suite boasts a large walk-in closet. The 2 luxurious bathrooms for this condo have everything you desire. This is a CORNER condo unit which has two walls of windows with the SW exposure, that you can enjoy throughout the year. The engineered HARDWOOD and tile throughout offer that extra touch of luxury to this amazing condo. You can access the fitness room, swimming pool, and jacuzzi through the plus 15 that is located in your lobby, so you don't need to go outside in Calgary's cold winters to enjoy the amenities. Evenings can be enjoyed with the Electric fireplace and everything you need at your fingertips. If you are an avid golfer, the Shaganappi Point Golf Course (