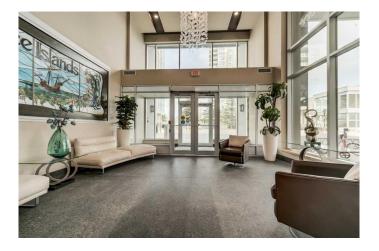

# \$409,900

2 Bedroom, 2.00 Bathroom, 934 sqft Residential on 0.00 Acres

Spruce Cliff, Calgary, Alberta

Welcome to your new home in the Ovation Building at Westgate Park. Offering 2 indoor parking spots This is a fabulous location and amazing views from this terrific, refreshed IMMEDIATE possession condo! Just professionally PAINTED and cleaned for you. TWO titled parking stalls! NEW (2024) oversized LG washer and dryer that you control from your phone. Frigidaire natural gas stove, microwave, and brand NEW refrigerator for the serious chef who enjoys entertaining. The Bosch dishwasher is ultra quiet and makes this kitchen just perfect. Nothing to do, just move right in and make this your beautiful new home!! This 2-bedroom - 2-bathroom Executive Condo offers air conditioning, 9 ft ceilings, and elegance to the space. There are large closets throughout, and the master suite boasts a large walk-in closet. The 2 luxurious bathrooms for this condo have everything you desire. This is a CORNER condo unit which has two walls of windows with the SW exposure, that you can enjoy throughout the year. The engineered HARDWOOD and tile throughout offer that extra touch of luxury to this amazing condo. You can access the fitness room, swimming pool, and jacuzzi through the plus 15 that is located in your lobby, so you don't need to go outside in Calgary's cold winters to enjoy the amenities. Evenings can be enjoyed with the Electric fireplace and everything you need at your fingertips. If you are an avid golfer, the Shaganappi Point Golf Course (

#### **Amenities**

Amenities Elevator(s), Fitness Center, Visitor Parking, Indoor Pool, Recreation

Room, Spa/Hot Tub

Parking Spaces 2

Parking Heated Garage, Parkade