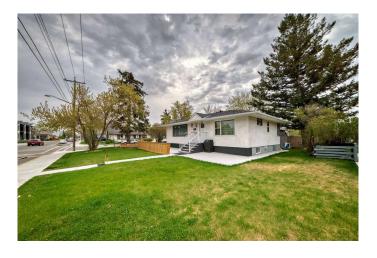

# \$799,900

5 Bedroom, 3.00 Bathroom, 1,043 sqft Residential on 0.13 Acres

Capitol Hill, Calgary, Alberta

CORNER LOT \*\*\*RCG \*\*\* PRIME LOCATION \*\*\* 75 FEET WIDE FRONT \*\*\*Alert: Builders, Investors & Live-Up / Rent Down Buyers! Rare find full size R-CG CORNER LOT home in Capitol Hill with a LEGAL BASEMENT SUITE. Bright & great layout 3-bedroom Bungalow with newer appliances (2023). Shared Laundry in basement's Common Areas. It also has 2 Bedroom LEGAL Basement with separate entrance. Currently rented for \$1500 + 40% Utilities. This home shows pride of ownership and has GREAT DEVELOPMENT POTENTIAL. Close to schools, parks/green spaces, University of Calgary, SAIT, transit and all other amenities. Call your favourite REALTOR to book your private tour now before the GEM is gone.

# **Community Information**

Address 1903 24 Avenue Nw

Subdivision Capitol Hill

City Calgary
County Calgary
Province Alberta
Postal Code T2M 1Z4

#### **Exterior**

Exterior Features Playground

Lot Description Back Lane, Corner Lot, Landscaped, Lawn, Rectangular Lot

Roof Asphalt Shingle

Construction Wood Frame

Foundation Block