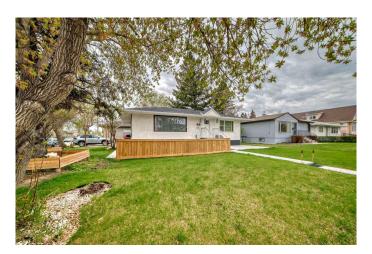

# \$799,900

5 Bedroom, 3.00 Bathroom, 1,043 sqft Residential on 0.13 Acres

Capitol Hill, Calgary, Alberta

CORNER LOT \*\*\*RCG \*\*\* PRIME LOCATION \*\*\* 75 FEET WIDE FRONT \*\*\*Alert: Builders, Investors & Live-Up / Rent Down Buyers! Rare find full size R-CG CORNER LOT home in Capitol Hill with a LEGAL BASEMENT SUITE. Bright & great layout 3-bedroom Bungalow with newer appliances (2023). Shared Laundry in basement's Common Areas. It also has 2 Bedroom LEGAL Basement with separate entrance. Currently rented for \$1500 + 40% Utilities. This home shows pride of ownership and has GREAT DEVELOPMENT POTENTIAL. Close to schools, parks/green spaces, University of Calgary, SAIT, transit and all other amenities. Call your favourite REALTOR to book your private tour now before the GEM is gone.

# **Community Information**

Address 1903 24 Avenue Nw

Subdivision Capitol Hill

City Calgary
County Calgary
Province Alberta
Postal Code T2M 1Z4

#### **Exterior**

Exterior Features Playground

Lot Description Back Lane, Corner Lot, Landscaped, Lawn, Rectangular Lot

Roof Asphalt Shingle

Construction Wood Frame

Foundation Block