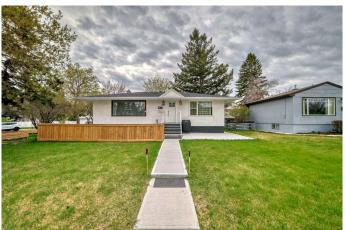

# \$799,900

5 Bedroom, 3.00 Bathroom, 1,043 sqft Residential on 0.13 Acres

Capitol Hill, Calgary, Alberta

CORNER LOT \*\*\*RCG \*\*\* PRIME LOCATION \*\*\* 75 FEET WIDE FRONT \*\*\*Alert: Builders, Investors & Live-Up / Rent Down Buyers! Rare find full size R-CG CORNER LOT home in Capitol Hill with a LEGAL BASEMENT SUITE. Bright & great layout 3-bedroom Bungalow with newer appliances (2023). Shared Laundry in basement's Common Areas. It also has 2 Bedroom LEGAL Basement with separate entrance. Currently rented for \$1500 + 40% Utilities. This home shows pride of ownership and has GREAT DEVELOPMENT POTENTIAL. Close to schools, parks/green spaces, University of Calgary, SAIT, transit and all other amenities. Call your favourite REALTOR to book your private tour now before the GEM is gone.

# **Community Information**

Address 1903 24 Avenue Nw

Subdivision Capitol Hill

City Calgary
County Calgary
Province Alberta
Postal Code T2M 1Z4

#### **Exterior**

Exterior Features Playground

Lot Description Back Lane, Corner Lot, Landscaped, Lawn, Rectangular Lot

Roof Asphalt Shingle

Construction Wood Frame

Foundation Block