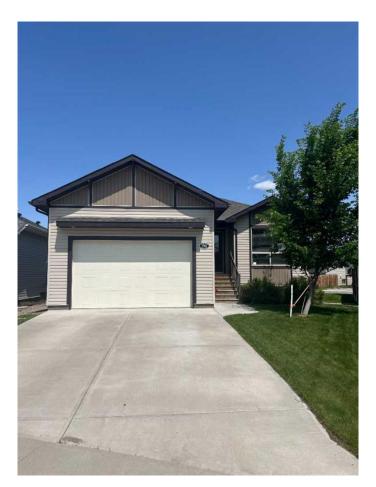

## \$549,900

4 Bedroom, 2.00 Bathroom, 1,014 sqft Residential on 0.13 Acres

Sunridge, Lethbridge, Alberta

Fantastic home with a LEGAL SUITE with private entrance, separate laundry, off street parking pad in in the back with a paved ally way. Two Complete sets of appliances. Great investment property or supplement income to off set the mortgage expenses. This home is located on a quiet cul-de-sac, close to schools and shopping. Call your favourite REALTOR® to view this gem today.

#### **Essential Information**

MLS® # A2226010 Price \$549,900

Bedrooms 4
Bathrooms 2.00

Full Baths 2

Square Footage 1,014

Acres 0.13

Year Built 2013

Type Residential

Sub-Type Detached

Style Bungalow

Status Active

#### **Amenities**

Parking Spaces 6

Parking Double Garage Attached, Off Street, Parking Pad

#### **Exterior**

Exterior Features Private Entrance, Private Yard

Lot Description Back Yard, City Lot, Cul-De-Sac

Roof Asphalt Shingle

Construction Concrete, Mixed, Vinyl Siding, Wood Frame

Foundation Poured Concrete