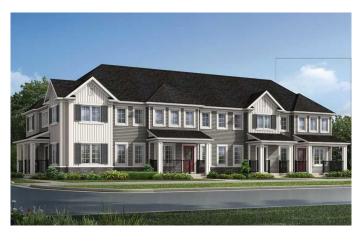

# \$539,990

3 Bedroom, 3.00 Bathroom, 1,492 sqft Residential on 0.04 Acres

Cityscape, Calgary, Alberta

The Ripley End's large front porch is a welcoming refuge to greet friends and connect with the neighborhood. This open concept living space creates the ultimate entertaining and family environment. A stunning kitchen with an island breakfast bar invites everyone to pull up a chair, and a large living room offers extra space to hang out and relax. Upstairs, you'll find a conveniently located laundry room, a linen closet, a full bath, and a bright, spacious loft. Relax in the large primary bedroom, featuring a double hanging walk-in closet and an ensuite. Townhome is equipped with 8 Solar Panels! This New Construction Home has an estimated completion timeline of August 2025. \*Photos & virtual tour are representative.