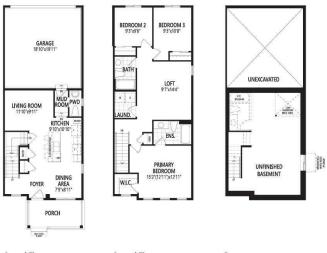

# \$539,990

3 Bedroom, 3.00 Bathroom, 1,492 sqft Residential on 0.04 Acres

Cityscape, Calgary, Alberta

The Ripley End's large front porch is a welcoming refuge to greet friends and connect with the neighborhood. This open concept living space creates the ultimate entertaining and family environment. A stunning kitchen with an island breakfast bar invites everyone to pull up a chair, and a large living room offers extra space to hang out and relax. Upstairs, you'll find a conveniently located laundry room, a linen closet, a full bath, and a bright, spacious loft. Relax in the large primary bedroom, featuring a double hanging walk-in closet and an ensuite. Townhome is equipped with 8 Solar Panels! This New Construction Home has an estimated completion timeline of August 2025. \*Photos & virtual tour are representative.