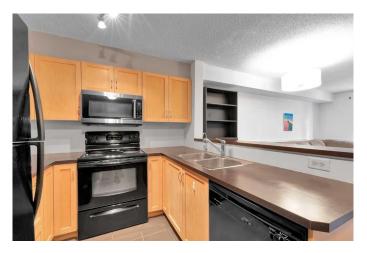

## \$233,880

1 Bedroom, 1.00 Bathroom, 581 sqft Residential on 0.00 Acres

Panorama Hills, Calgary, Alberta

The beautiful condo comes with 1 Bedrooms, 1 Living, in unit laundry, and including Underground Parking spot !!and storage!! Condo fee Including all Heating!!Water!!Electricity!!!The apartment unit is located at quiet main floor with the nice Balcony. The condo is built on 2006!! In the unit, you can enjoy the big living room and great kitchen area. Balcony is next the living room. From the balcony, you can have your own private and peaceful time. You will be easy to access Stoney Trail and Deerfoot trail. There are school, bus stops and business retail located near by the community. It's nice opportunity to have this as investment property, or enjoy it as your new home. You must see this!!

## Interior

Interior Features See Remarks

Appliances Dishwasher, Dryer, Electric Stove, Microwave Hood Fan, Refrigerator,

Washer

Heating Baseboard

Cooling None