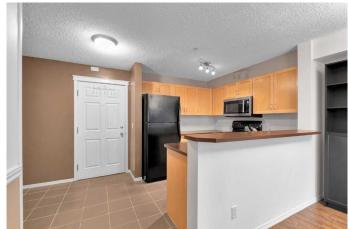

## \$233,880

1 Bedroom, 1.00 Bathroom, 581 sqft Residential on 0.00 Acres

Panorama Hills, Calgary, Alberta

The beautiful condo comes with 1 Bedrooms, 1 Living, in unit laundry, and including Underground Parking spot !!and storage!! Condo fee Including all Heating!!Water!!Electricity!!!The apartment unit is located at quiet main floor with the nice Balcony. The condo is built on 2006!! In the unit, you can enjoy the big living room and great kitchen area. Balcony is next the living room. From the balcony, you can have your own private and peaceful time. You will be easy to access Stoney Trail and Deerfoot trail. There are school, bus stops and business retail located near by the community. It's nice opportunity to have this as investment property, or enjoy it as your new home. You must see this!!

## Interior

Interior Features See Remarks

Appliances Dishwasher, Dryer, Electric Stove, Microwave Hood Fan, Refrigerator,

Washer

Heating Baseboard

Cooling None