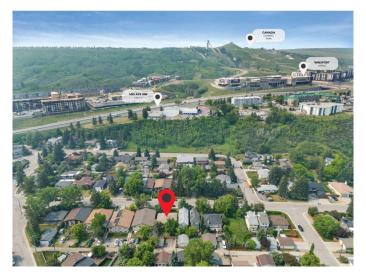

## \$695,000

3 Bedroom, 1.00 Bathroom, 1,322 sqft Residential on 0.14 Acres

Bowness, Calgary, Alberta

Development Permit Approved!!! Don't wait a year to get your development permit approved!! Ready to Build 8 plex. All plans and architectural designs will be transferred to the new owner, that is over \$30,000 of value and a year waiting around. If you need more time to build, the home is a great rental, the home was generating \$2500 plus utilities. 50ft x120ft Rectangular flat Lot located in the heart of Bowness on 33avenue, close to all amenities and roadways, farmers market and COP ski hill. This amazing bungalow with over 1300 sqft of living space. Three Large bedrooms, Living room and dining room, large kitchen with lots of storage. Spacious front and back yards, fully fenced with a large shed for all your storage needs. Selling realtor has interest in the property.

#### **Exterior**

Exterior Features Storage

Lot Description Back Lane, Back Yard, Landscaped, Lawn

Roof Asphalt Shingle
Construction Concrete, Stucco
Foundation Poured Concrete