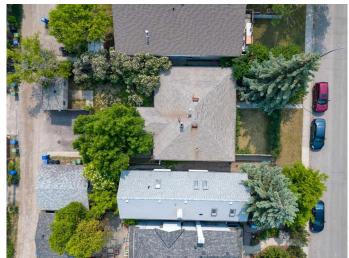

## \$695,000

3 Bedroom, 1.00 Bathroom, 1,322 sqft Residential on 0.14 Acres

Bowness, Calgary, Alberta

Development Permit Approved!!! Don't wait a year to get your development permit approved!! Ready to Build 8 plex. All plans and architectural designs will be transferred to the new owner, that is over \$30,000 of value and a year waiting around. If you need more time to build, the home is a great rental, the home was generating \$2500 plus utilities. 50ft x120ft Rectangular flat Lot located in the heart of Bowness on 33avenue, close to all amenities and roadways, farmers market and COP ski hill. This amazing bungalow with over 1300 sqft of living space. Three Large bedrooms, Living room and dining room, large kitchen with lots of storage. Spacious front and back yards, fully fenced with a large shed for all your storage needs. Selling realtor has interest in the property.

#### **Essential Information**

MLS® # A2229560 Price \$695,000

Bedrooms 3

Bathrooms 1.00

Full Baths 1

Square Footage 1,322
Acres 0.14
Year Built 1957

Type Residential

Sub-Type Detached
Style Bungalow
Status Active