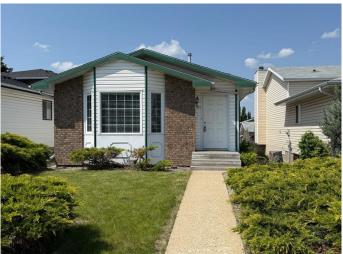

# \$358,000 - 80 Elliot Crescent, Red Deer

MLS® #A2229637

### \$358,000

3 Bedroom, 2.00 Bathroom, 1,115 sqft Residential on 0.08 Acres

Eastview Estates, Red Deer, Alberta

IDEAL STARTER HOME, for FAMILIES or INVESTOR. Great 4 Level Split with Walk-out to West facing Back Yard. This home has Spacious Living Areas for Flexibility and Family Use, located on a Quiet Crescent with a convenient Single Detached Garage. As you enter this home you will enjoy the vaulted ceilings and open, functional design. Spacious Front Living Room with Beautiful Bay Window and Vaulted Ceilings. Open Kitchen with a Large Dining Area and a mudroom area with closet to access the side door to back yard. Upstairs there are 3 Bedrooms and a 4 piece Main Bathroom with Jetted Tub and cheater door access from Primary Bedroom. The Primary Bedroom has a ceiling fan of comfort, spacious closet and easy access to the Bathroom. The. 2 other Bedrooms offer convenience with one bedroom having an additional upper storage closet for Stuffies, Toys or Storage. The 3rd Level is Huge, Fully Developed and has amazing space for your enjoyment along with a convenient 3 piece Bathroom with Shower, and Sliding Patio Doors to the West facing Backyard. The 4th level is mostly undeveloped with a laundry area, with plenty of space to finish a 4th bedroom, or use as a Play or Work-out space. There is also a finished room which can be divided to 2 smaller rooms for hobby, storage, a home office or other flexible uses. All windows (except Patio Doors) have been replaced. The West facing Backyard has boarder planters for your enjoyment along with