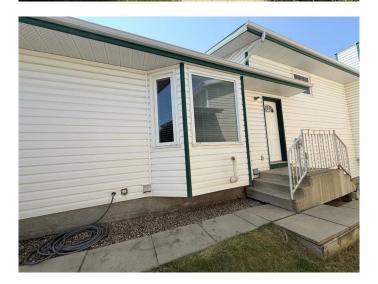

### \$358,000

3 Bedroom, 2.00 Bathroom, 1,115 sqft Residential on 0.08 Acres

Eastview Estates, Red Deer, Alberta

IDEAL STARTER HOME, for FAMILIES or INVESTOR. Great 4 Level Split with Walk-out to West facing Back Yard. This home has Spacious Living Areas for Flexibility and Family Use, located on a Quiet Crescent with a convenient Single Detached Garage. As you enter this home you will enjoy the vaulted ceilings and open, functional design. Spacious Front Living Room with Beautiful Bay Window and Vaulted Ceilings. Open Kitchen with a Large Dining Area and a mudroom area with closet to access the side door to back yard. Upstairs there are 3 Bedrooms and a 4 piece Main Bathroom with Jetted Tub and cheater door access from Primary Bedroom. The Primary Bedroom has a ceiling fan of comfort, spacious closet and easy access to the Bathroom. The. 2 other Bedrooms offer convenience with one bedroom having an additional upper storage closet for Stuffies, Toys or Storage. The 3rd Level is Huge, Fully Developed and has amazing space for your enjoyment along with a convenient 3 piece Bathroom with Shower, and Sliding Patio Doors to the West facing Backyard. The 4th level is mostly undeveloped with a laundry area, with plenty of space to finish a 4th bedroom, or use as a Play or Work-out space. There is also a finished room which can be divided to 2 smaller rooms for hobby, storage, a home office or other flexible uses. All windows (except Patio Doors) have been replaced. The West facing Backyard has boarder planters for your enjoyment along with

a nice Patio and Grassed area. Lastly, the Single Detached Garage with an 8' overhead door provides convenience for your vehicle and yard equipment storage, accessible from the back alley. Move-in now and start to enjoy the summer!