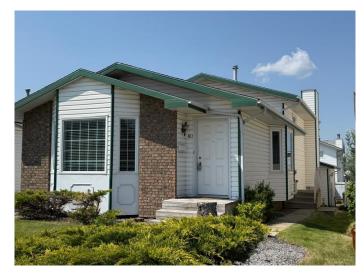

# \$358,000 - 80 Elliot Crescent, Red Deer

MLS® #A2229637

### \$358,000

3 Bedroom, 2.00 Bathroom, 1,115 sqft Residential on 0.08 Acres

Eastview Estates, Red Deer, Alberta

IDEAL STARTER HOME, for FAMILIES or INVESTOR. Great 4 Level Split with Walk-out to West facing Back Yard. This home has Spacious Living Areas for Flexibility and Family Use, located on a Quiet Crescent with a convenient Single Detached Garage. As you enter this home you will enjoy the vaulted ceilings and open, functional design. Spacious Front Living Room with Beautiful Bay Window and Vaulted Ceilings. Open Kitchen with a Large Dining Area and a mudroom area with closet to access the side door to back yard. Upstairs there are 3 Bedrooms and a 4 piece Main Bathroom with Jetted Tub and cheater door access from Primary Bedroom. The Primary Bedroom has a ceiling fan of comfort, spacious closet and easy access to the Bathroom. The. 2 other Bedrooms offer convenience with one bedroom having an additional upper storage closet for Stuffies, Toys or Storage. The 3rd Level is Huge, Fully Developed and has amazing space for your enjoyment along with a convenient 3 piece Bathroom with Shower, and Sliding Patio Doors to the West facing Backyard. The 4th level is mostly undeveloped with a laundry area, with plenty of space to finish a 4th bedroom, or use as a Play or Work-out space. There is also a finished room which can be divided to 2 smaller rooms for hobby, storage, a home office or other flexible uses. All windows (except Patio Doors) have been replaced. The West facing Backyard has boarder planters for your enjoyment along with