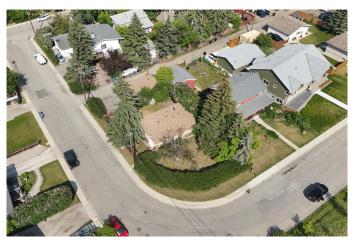

This desirable corner lot offers a generous total area of 6,748 sq ft and is ideally suited for investors and builders. Fourplex architectural drawings are ready to apply for a development permit, as shown in the pictures. Conveniently located close to schools, shopping centres, parks, and restaurants, with easy access to 16 Avenue(Trans-Canada Highway) and major routes. Don't miss your chance to grab a corner lot in a well-connected area.

# **Community Information**

Address 7840 Bowcliffe Crescent Nw

Subdivision Bowness

City Calgary
County Calgary
Province Alberta
Postal Code T3B 2S7