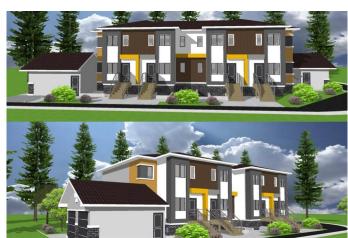

This desirable corner lot offers a generous total area of 6,748 sq ft and is ideally suited for investors and builders. Fourplex architectural drawings are ready to apply for a development permit, as shown in the pictures. Conveniently located close to schools, shopping centres, parks, and restaurants, with easy access to 16 Avenue(Trans-Canada Highway) and major routes. Don't miss your chance to grab a corner lot in a well-connected area.