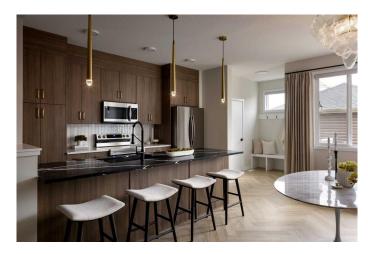

At the heart of the home is a contemporary kitchen with quartz countertops, a central island, and sleek cabinetry, offering both functionality and style. At the back, a double detached garage provides secure parking and extra storage while maintaining the home's clean curb appeal.