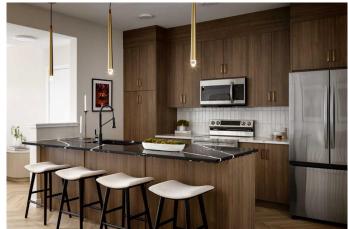

At the heart of the home is a contemporary kitchen with quartz countertops, a central island, and sleek cabinetry, offering both functionality and style. At the back, a double detached garage provides secure parking and extra storage while maintaining the home's clean curb appeal.