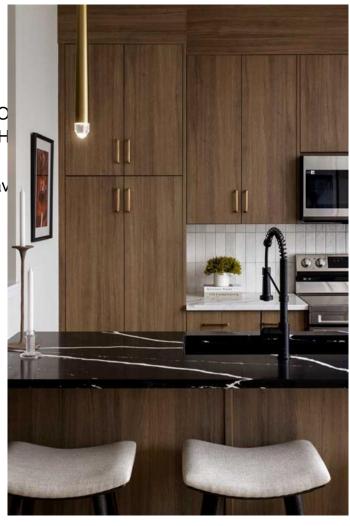

At the heart of the home is a contemporary kitchen with quartz countertops, a central island, and sleek cabinetry, offering both functionality and style. At the back, a double detached garage provides secure parking and extra storage while maintaining the home's clean curb appeal.