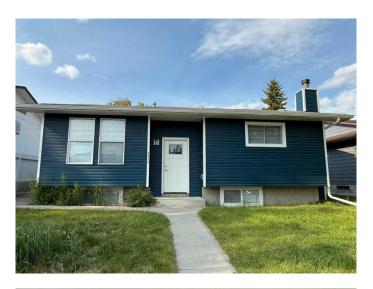

# \$635,000 - 5616 Maidstone Crescent Ne, Calgary

MLS® #A2231125

# \$635,000

5 Bedroom, 3.00 Bathroom, 1,075 sqft Residential on 0.11 Acres

Marlborough Park, Calgary, Alberta

Located in Marlborough park near School , , this bi-level offers over 2000 SQ FT of living space with 5 Bedrooms, 3 Baths and Detached Double Garage with BACK LANE ACCESS! Main floor offers a dining, family room, kitchen, 3 bedrooms and 2 baths ensuite included. Of the 3 bedrooms, 1 is the master with its own ensuite. The basement is suite illegal , offers 2 bedrooms, with big living area, Big windows for light FULL bath and laundry in common space . Spacious backyard , last year renovated , most of the stuff is new , this is R-CG zoning

## **Exterior**

Exterior Features Private Entrance

Lot Description Back Lane, Back Yard, City Lot, Garden, Landscaped, Lawn, Private,

Rectangular Lot

Roof Asphalt Shingle

Construction Stucco, Vinyl Siding, Wood Frame