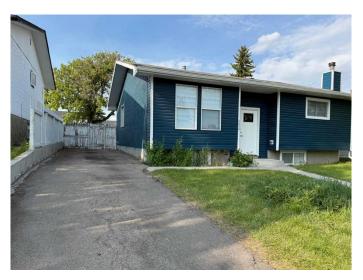

# \$635,000

5 Bedroom, 3.00 Bathroom, 1,075 sqft Residential on 0.11 Acres

Marlborough Park, Calgary, Alberta

Located in Marlborough park near School , , this bi-level offers over 2000 SQ FT of living space with 5 Bedrooms, 3 Baths and Detached Double Garage with BACK LANE ACCESS! Main floor offers a dining, family room, kitchen, 3 bedrooms and 2 baths ensuite included. Of the 3 bedrooms, 1 is the master with its own ensuite. The basement is suite illegal , offers 2 bedrooms, with big living area, Big windows for light FULL bath and laundry in common space . Spacious backyard , last year renovated , most of the stuff is new , this is R-CG zoning

#### **Amenities**

Parking Spaces 7

Parking Concrete Driveway, Covered, Double Garage Detached, Driveway, Front

Drive, Off Street, Parking Pad, RV Access/Parking

## **Exterior**

Exterior Features Private Entrance

Lot Description Back Lane, Back Yard, City Lot, Garden, Landscaped, Lawn, Private,

Rectangular Lot

Roof Asphalt Shingle

Construction Stucco, Vinyl Siding, Wood Frame