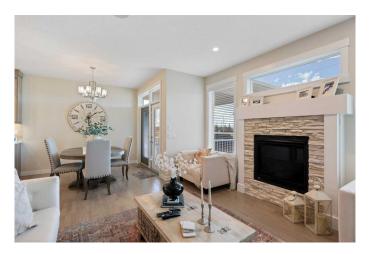

Inside, you'II find a spacious main floor featuring a beautiful kitchen and an open-concept living room anchored by a cozy fireplace.

The primary bedroom offers a spa-inspired ensuite with a stand-alone soaker tub and a generous walk-in closet. A second bright bedroom (currently set up as a home office), a stylish 2-piece bath, and a convenient laundry room complete the main level.