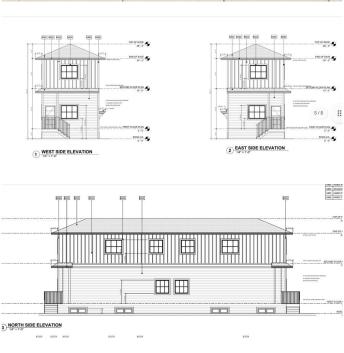

## \$499,000

1 Bedroom, 1.00 Bathroom, 1,218 sqft Residential on 0.07 Acres

Inglewood, Calgary, Alberta

Attention Builders, Developers and Investors! Rare development opportunity in the sought-after community of Inglewood. DP APPROVED for back-to-back duplex including two legal basement suites (4 UNITS). Utilities have been disconnected and the DEMOLITION PERMIT has been APPROVED. Start building this season! Inside of the existing house has been demolished down to the studs, no asbestos to deal with. Located in one of Calgary's most vibrant neighborhoods, just 8 minutes to downtown, close to schools, parks, and the city's top entertainment and shopping districts. Don't miss your chance to build in a prime inner-city location with strong resale or rental potential.